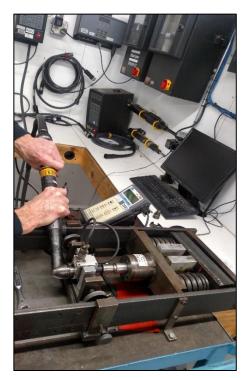

Have your DC Electric Torque-Fastening Equipment maintained and serviced by Encore Systems. Send your tools and controllers in for evaluation today.

Capabilities: Atlas Copco and Cleco-Apex DC Electric Torque tools and controllers.